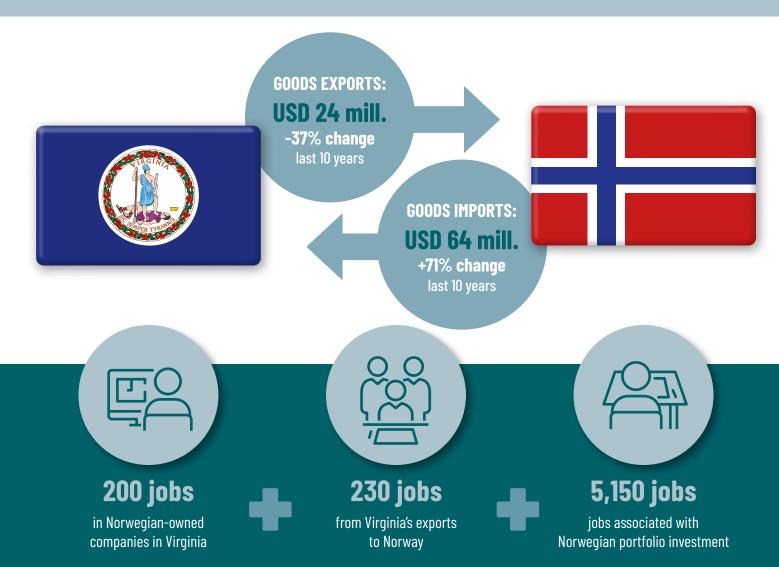

## **VIRGINIA**

In addition, Virginia's export to Norway and Norwegian companies in Virginia support **520** jobs elsewhere in the US value chain (indirect employment effects).