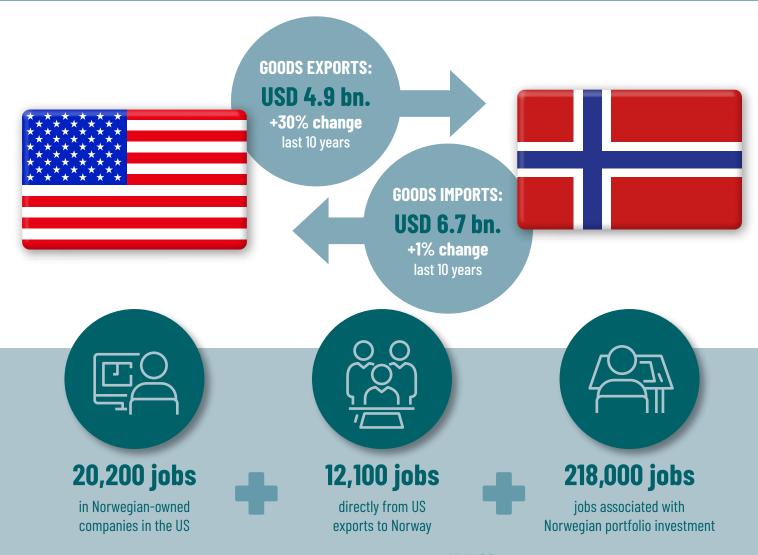

## THE USA

In addition, US exports to Norway and Norwegian companies in the US support 44,100 jobs in the US (indirect employment effects).

## Largest employment effects Number of jobs supported by trade and Norwegian multinationals Texas 7,410 Pennsylvania 2,500 California 2,430 New York 2,410 Arizona 1,600 Florida 1,580

| USA                                 |     |
|-------------------------------------|-----|
| Exports to Norway<br>In USD billion |     |
| Industrial supplies and materials   | 2.5 |
| Capital goods excl. automotive      | 1.5 |
| Travel                              | 0.6 |
| Other general merchandise           | 0.5 |
| Other business services             | 0.5 |
| Transport                           | 0.4 |