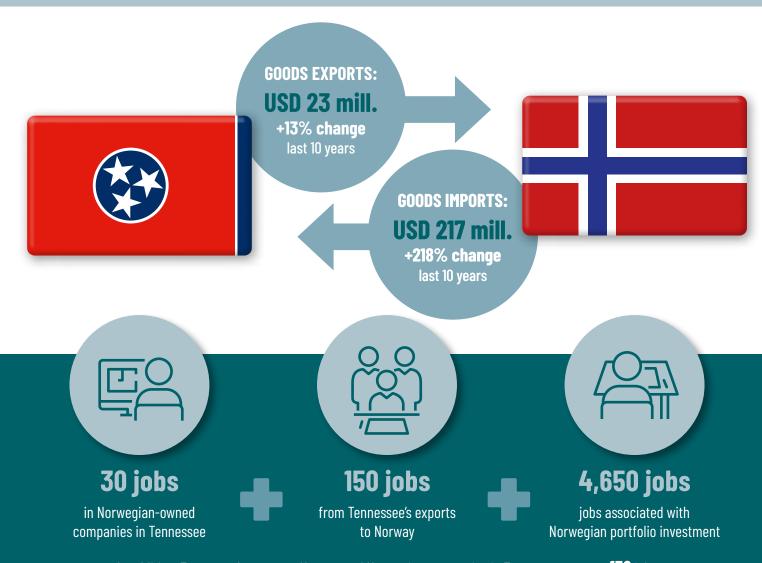

## TENNESSEE

In addition, Tennessee's export to Norway and Norwegian companies in Tennessee support **150** jobs elsewhere in the US value chain (indirect employment effects).