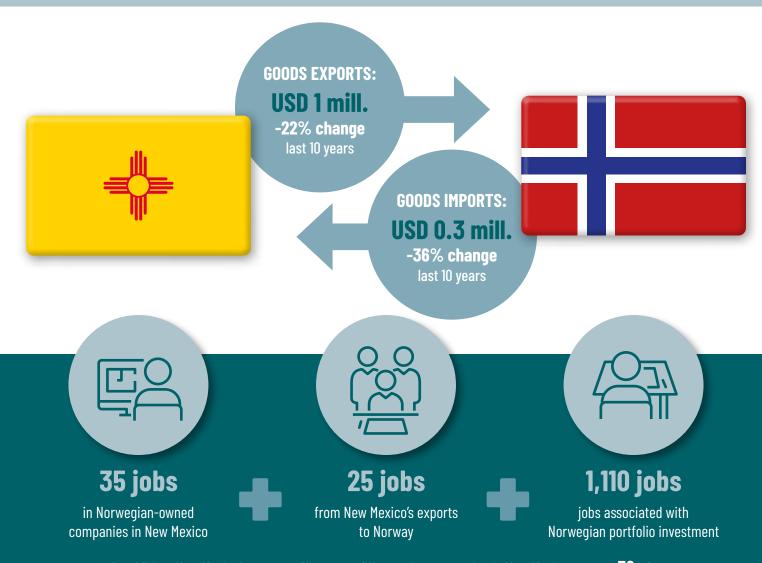

## Norway's economic contribution to

## **NEW MEXICO**

In addition, New Mexico's export to Norway and Norwegian companies in New Mexico support **30** jobs elsewhere in the US value chain (indirect employment effects).