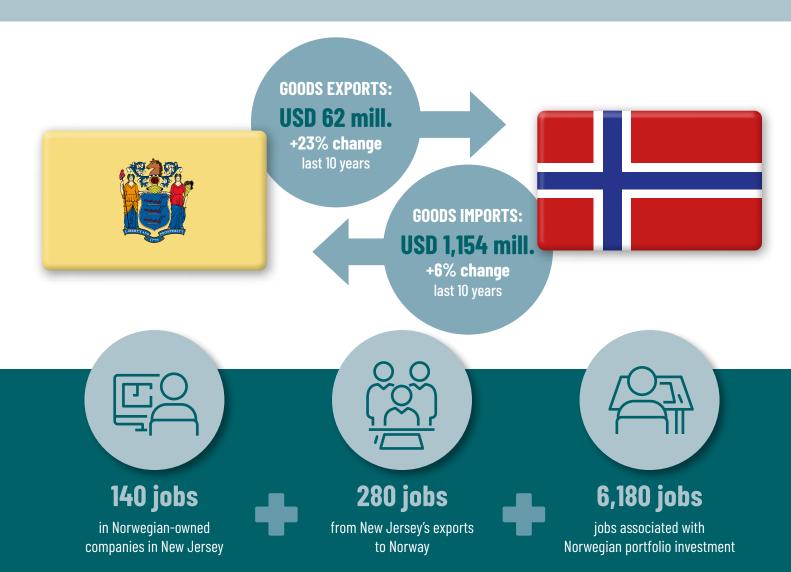

## Norway's economic contribution to

## **NEW JERSEY**

In addition, New Jersey's export to Norway and Norwegian companies in New Jersey support **410** jobs elsewhere in the US value chain (indirect employment effects).