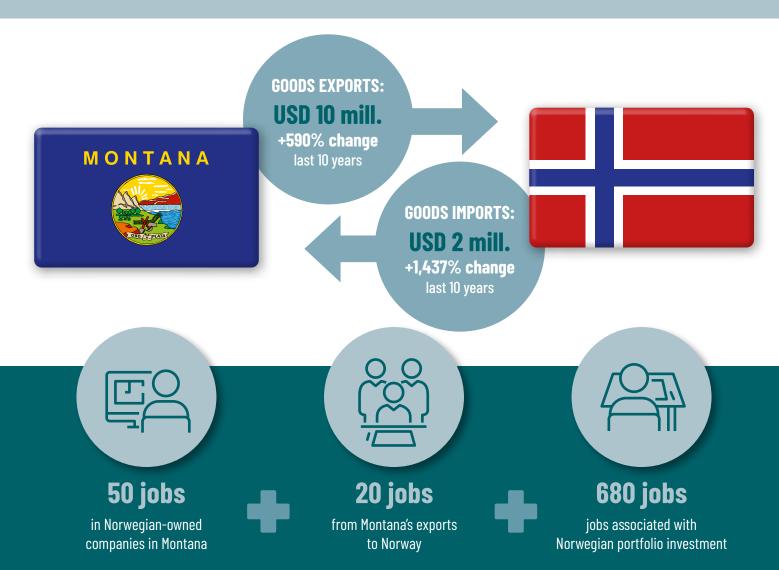

## Norway's economic contribution to

## MONTANA

In addition, Montana's export to Norway and Norwegian companies in Montana support **60** jobs elsewhere in the US value chain (indirect employment effects).