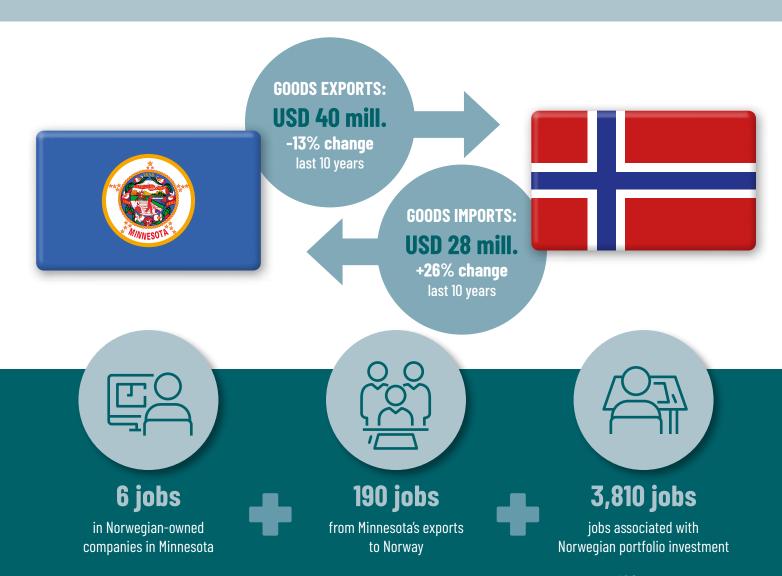

## **MINNESOTA**

In addition, Minnesota's export to Norway and Norwegian companies in Minnesota support **160** jobs elsewhere in the US value chain (indirect employment effects).