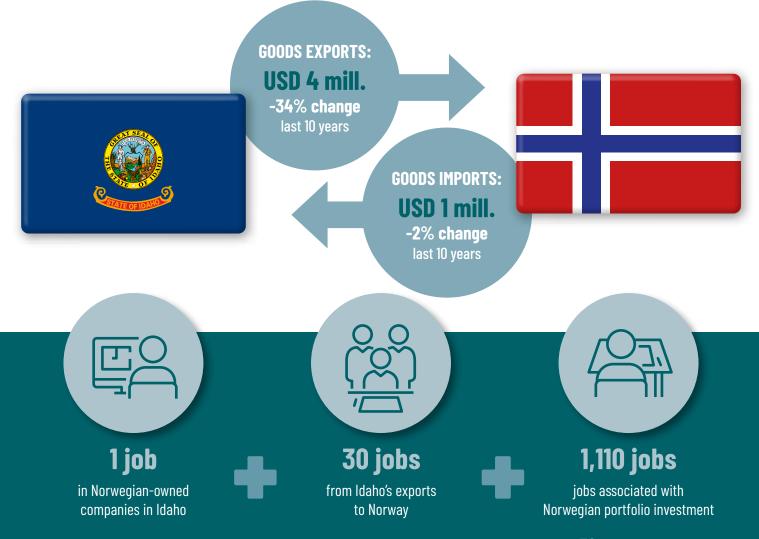

## Norway's economic contribution to IDAHO

In addition, Idaho's export to Norway and Norwegian companies in Idaho support **30** jobs elsewhere in the US value chain (indirect employment effects).