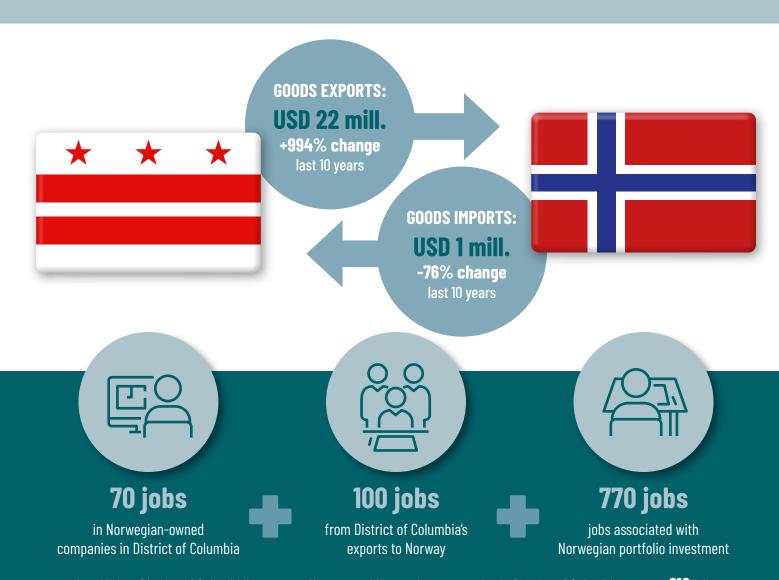

## DISTRICT OF COLUMBIA

In addition, District of Columbia's export to Norway and Norwegian companies in District of Columbia support **210** jobs elsewhere in the US value chain (indirect employment effects).