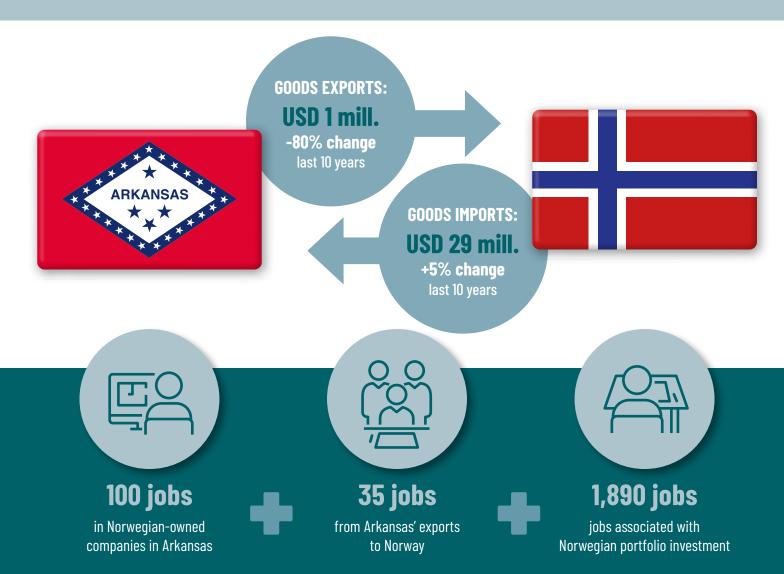

## **ARKANSAS**

In addition, Arkansas' export to Norway and Norwegian companies in Arkansas support **190** jobs elsewhere in the US value chain (indirect employment effects).

## Did you know? 1 900 jobs are supporte

1 900 jobs are supported by NBIM investments in Arkansas companies, which is the fifth highest density of NBIM associated employees among all states.

| <b>Arkansas</b> Exports to Norway in USD million | 1   | Largest companies<br>Number of employees |    |
|--------------------------------------------------|-----|------------------------------------------|----|
| Sea Transport                                    | 3.0 | Hydro                                    | 98 |
| Financial Services                               | 1.7 |                                          |    |
| Computer Services                                | 1.1 |                                          |    |
| Consulting Services                              | 1.0 |                                          |    |
| Business Services                                | 0.9 |                                          |    |
| Goods Services                                   | 0.6 |                                          |    |