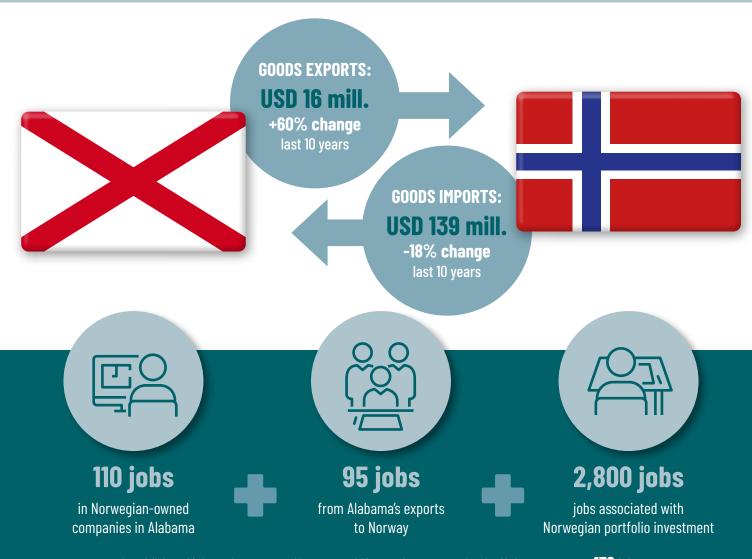

## **ALABAMA**

In addition, Alabama's export to Norway and Norwegian companies in Alabama support **170** jobs elsewhere in the US value chain (indirect employment effects).